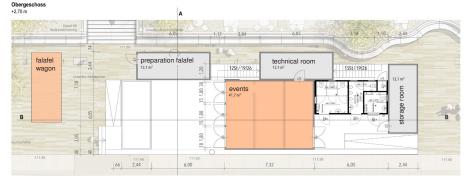

# **EVENT ROOM SETTINGS**

## Concert

inside: 80 persons
 small stage w/ different lighting situations
 no bar but vending machine with soft drinks

► outside: possibility for the public to hang out

# Reading

inside: 45 seats
 small stage w/ different lighting situations
 no bar but vending machine with soft drinks

► outside: possibility for 36 seats more

#### www.scheune.org

Workshop

inside: 36 seats and 6 tables
no bar but vending machine with soft drinks

 outside: possibility for 24 seats and 4 tables more

#### ► inside: nearly 42 m<sup>2</sup> exhibition space

**Exhibition** 

3 big walls w/ different lighting situations
no bar but vending

machine with soft drinks

► outside: possibility for the public to hang out

# Roof terrace and Backstage

► a roof terrace extends over almost the entire area of the event location

► through this you can enter the small backstage, which is located in a separate container

**scheune e.V.** Alaunstr. 36-40 01099 Dresden Germany Venue Specs Page **4** 