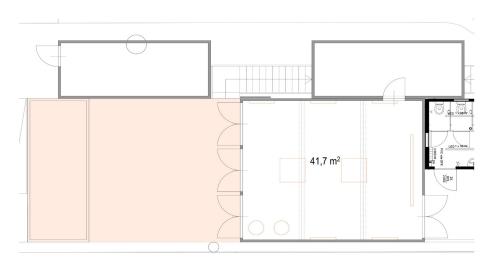

#### ► inside: nearly 42 m<sup>2</sup> exhibition space

**Exhibition** 

3 big walls w/ different lighting situations
no bar but vending

machine with soft drinks

► outside: possibility for the public to hang out