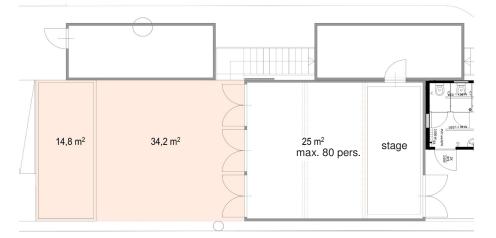

## Concert

inside: 80 persons
 small stage w/ different lighting situations
 no bar but vending machine with soft drinks

► outside: possibility for the public to hang out

# Reading

inside: 45 seats
 small stage w/ different lighting situations
 no bar but vending machine with soft drinks

► outside: possibility for 36 seats more

#### www.scheune.org

Workshop

inside: 36 seats and 6 tables
no bar but vending machine with soft drinks

 outside: possibility for 24 seats and 4 tables more

#### ► inside: nearly 42 m<sup>2</sup> exhibition space

**Exhibition** 

3 big walls w/ different lighting situations
no bar but vending

machine with soft drinks

► outside: possibility for the public to hang out