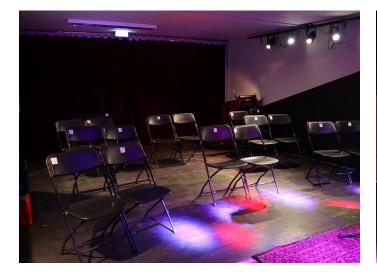

## Concert

inside: 80 persons
 small stage w/ different lighting situations
 no bar but vending machine with soft drinks

► outside: possibility for the public to hang out

# Reading

inside: 45 seats
 small stage w/ different lighting situations
 no bar but vending machine with soft drinks

► outside: possibility for 36 seats more