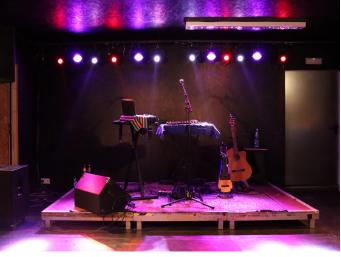

## Concert

inside: 80 persons
 small stage w/ different lighting situations
 no bar but vending machine with soft drinks

► outside: possibility for the public to hang out

# Reading

inside: 45 seats
 small stage w/ different lighting situations
 no bar but vending machine with soft drinks

► outside: possibility for 36 seats more