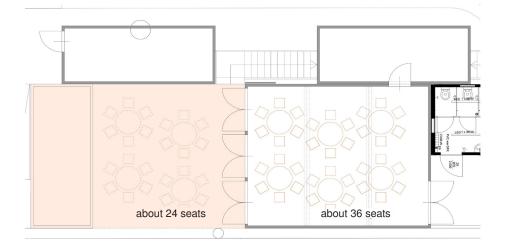

#### www.scheune.org

Workshop

inside: 36 seats and 6 tables
no bar but vending machine with soft drinks

 outside: possibility for 24 seats and 4 tables more