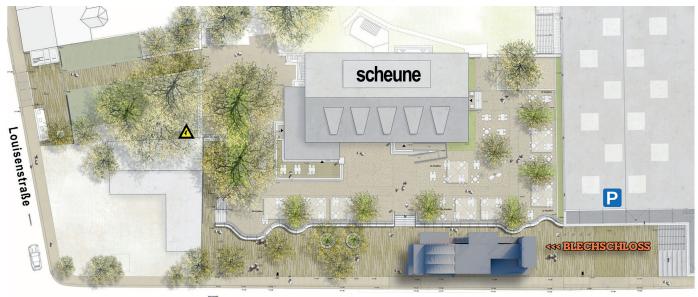

 $\ensuremath{\text{VAN}}$  /  $\ensuremath{\text{CAR}}$   $\ensuremath{\text{PARKING}}$  search nearby or use the paid parking garage next to the Blechschloss

Alaunstraße

#### Find it here!

**Parking during your stay** search nearby or use the paid parking garage next to the Blechschloss

Breakfast options in various bakeries and breakfast restaurants nearby

**scheune e.V.** Alaunstr. 36-40 01099 Dresden Germany Venue Specs Page 6