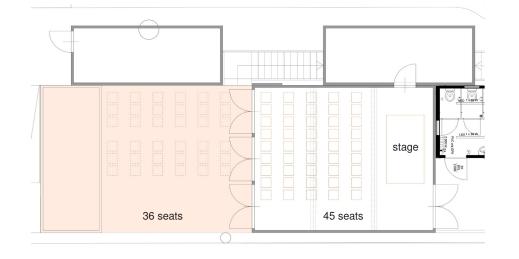

# Reading

inside: 45 seats
 small stage w/ different lighting situations
 no bar but vending machine with soft drinks

► outside: possibility for 36 seats more

#### www.scheune.org

Workshop

inside: 36 seats and 6 tables
no bar but vending machine with soft drinks

 outside: possibility for 24 seats and 4 tables more