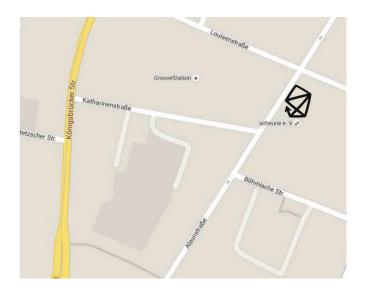

# **MAP / DIRECTIONS / PARKING**

► leave the Autobahn at the exit "Hellerau"

► follow the signs leading to "Zentrum" (will lead to route "170" a.k.a. Hansastrasse) for 4,3 km

► drive to the left lane heading to the Station Neustadt ("Lößnitzstrasse")

► follow Lößnitzstrasse, crossing the traffic lights straight ahead ("Königsbrücker Strasse") to enter "Louisenstrasse"

► going straight on, crossing the "Alaunstrasse" and turn into the next possible entry on the right side short before the big graffiti-walled house

 $\ensuremath{\text{VAN}}$  /  $\ensuremath{\text{CAR}}$   $\ensuremath{\text{PARKING}}$  search nearby or use the paid parking garage next to the Blechschloss

Alaunstraße