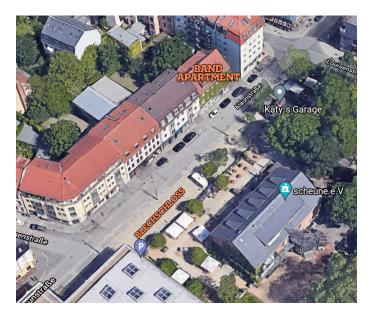

# **BAND APARTMENT**

scheune is able to provide an own band apartment for accommodation incl.:

- 1 small room with 3 single beds 1 big room with 3 single beds and 1 double bed 1 bath room
- + facilities to make coffee/tea

Free WiFi available!

Find the access information inside the apartment.

Check in by arrangement / Check out till 11 AM!

APARTMENT ADDRESS Alaunstrasse 43 (3rd floor) 01099 Dresden

#### Find it here!

**Parking during your stay** search nearby or use the paid parking garage next to the Blechschloss

Breakfast options in various bakeries and breakfast restaurants nearby

**scheune e.V.** Alaunstr. 36-40 01099 Dresden Germany Venue Specs Page 6