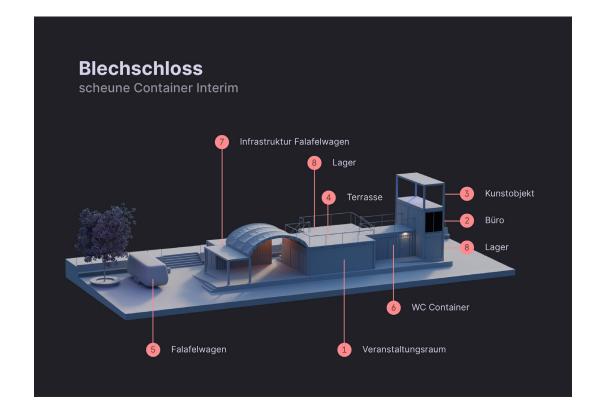

# **EVENT ROOM SETTINGS**

## Concert

inside: 80 persons
 small stage w/ different lighting situations
 no bar but vending machine with soft drinks

► outside: possibility for the public to hang out

# Reading

inside: 45 seats
 small stage w/ different lighting situations
 no bar but vending machine with soft drinks

► outside: possibility for 36 seats more

#### www.scheune.org

Workshop

inside: 36 seats and 6 tables
no bar but vending machine with soft drinks

 outside: possibility for 24 seats and 4 tables more

#### ► inside: nearly 42 m<sup>2</sup> exhibition space

**Exhibition** 

3 big walls w/ different lighting situations
no bar but vending

machine with soft drinks

► outside: possibility for the public to hang out

# Roof terrace and Backstage

► a roof terrace extends over almost the entire area of the event location

► through this you can enter the small backstage, which is located in a separate container

**scheune e.V.** Alaunstr. 36-40 01099 Dresden Germany Venue Specs Page **4** 