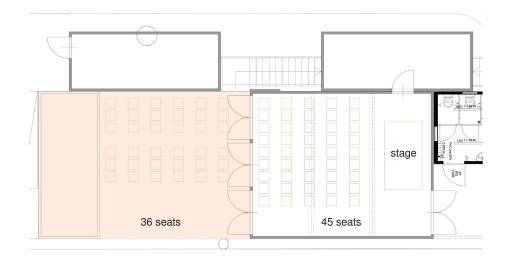

### Reading

- ► inside: 45 seats
- ► small stage w/ different lighting situations
- ► no bar but vending machine with soft
- drinks
- ► outside: possibility for 36 seats more