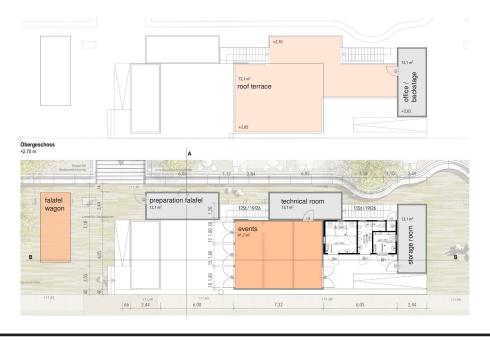

# Roof terrace and Backstage

- ► a roof terrace extends over almost the entire area of the event location
- ► through this you can enter the small backstage, which is located in a separate container

**scheune e.V.** Alaunstr. 36-40