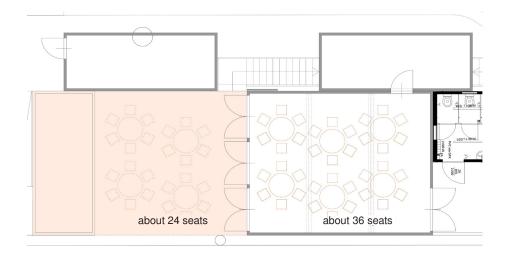

### Workshop

- ► inside: 36 seats and 6 tables
- ► no bar but vending machine with soft drinks
- ► outside: possibility for 24 seats and 4 tables more