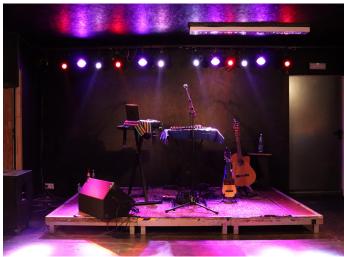

### Concert

- ► inside: 80 persons
- ► small stage w/ different lighting situations
- ► no bar but vending machine with soft drinks
- ► outside: possibility for the public to hang out

### Reading

- ► inside: 45 seats
- ► small stage w/ different lighting situations
- ► no bar but vending machine with soft
- drinks
- ► outside: possibility for 36 seats more