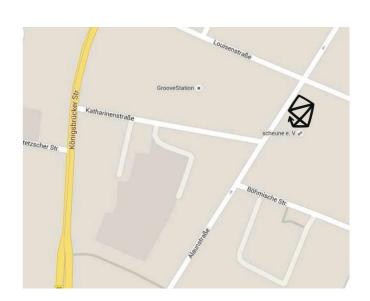

# **MAP / DIRECTIONS / PARKING**

- ► leave the Autobahn at the exit "Hellerau"
- ► follow the signs leading to "Zentrum" (will lead to route "170" a.k.a. Hansastrasse) for 4,3 km
- ► drive to the left lane heading to the Station Neustadt ("Lößnitzstrasse")
- ► follow Lößnitzstrasse, crossing the traffic lights straight ahead ("Königsbrücker Strasse") to enter "Louisenstrasse"
- ► going straight on, crossing the "Alaunstrasse" and turn into the next possible entry on the right side short before the big graffiti-walled house

**VAN / CAR PARKING** search nearby or use the paid parking garage next to the Blechschloss