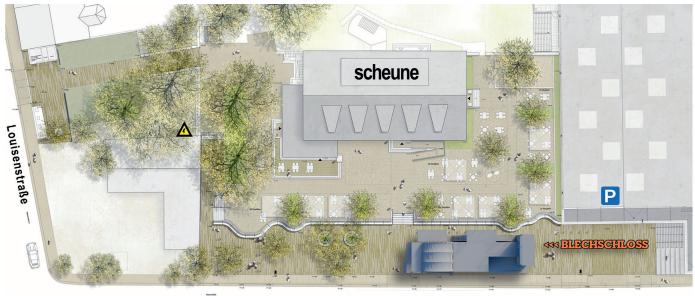

# Roof terrace and Backstage

- ► a roof terrace extends over almost the entire area of the event location
- ► through this you can enter the small backstage, which is located in a separate container

**scheune e.V.** Alaunstr. 36-40

**VAN / CAR PARKING** search nearby or use the paid parking garage next to the Blechschloss