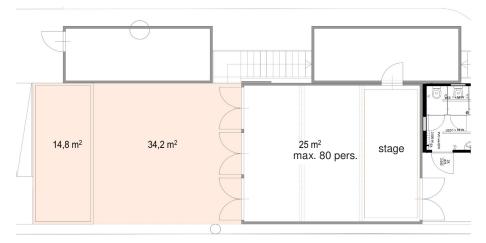

### Concert

- ► inside: 80 persons
- ► small stage w/ different lighting situations
- ► no bar but vending machine with soft drinks
- ► outside: possibility for the public to hang out

### Reading

- ► inside: 45 seats
- ► small stage w/ different lighting situations
- ► no bar but vending machine with soft
- drinks
- ► outside: possibility for 36 seats more

### Workshop

- ► inside: 36 seats and 6 tables
- ► no bar but vending machine with soft drinks
- ► outside: possibility for 24 seats and 4 tables more

### **Exhibition**

- ► inside: nearly 42 m² exhibition space
- ► 3 big walls w/ different lighting situations
- ► no bar but vending machine with soft drinks
- ► outside: possibility for the public to hang out