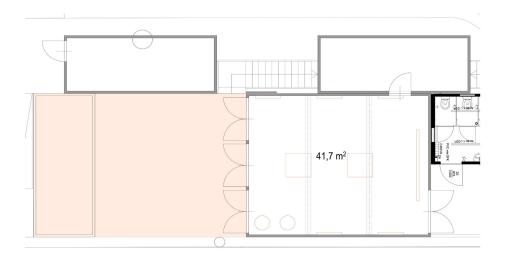

### **Exhibition**

- ► inside: nearly 42 m² exhibition space
- ► 3 big walls w/ different lighting situations
- ► no bar but vending machine with soft drinks
- ► outside: possibility for the public to hang out