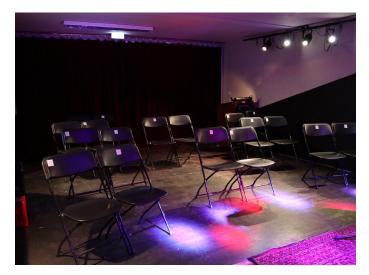

### Concert

- ► inside: 80 persons
- ► small stage w/ different lighting situations
- ► no bar but vending machine with soft drinks
- ► outside: possibility for the public to hang out

### Reading

- ► inside: 45 seats
- ► small stage w/ different lighting situations
- ► no bar but vending machine with soft
- drinks
- ► outside: possibility for 36 seats more