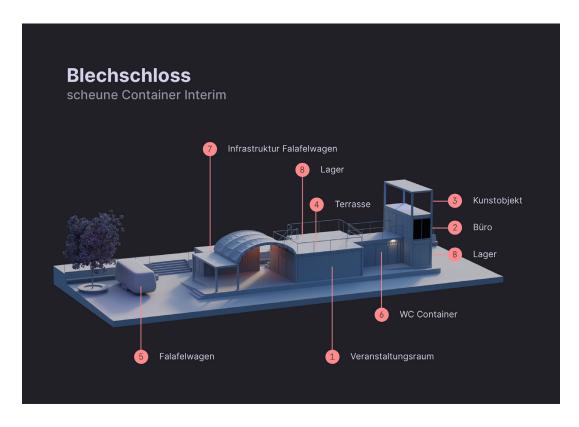

# Roof terrace and Backstage

- ► a roof terrace extends over almost the entire area of the event location
- ► through this you can enter the small backstage, which is located in a separate container

**scheune e.V.** Alaunstr. 36-40